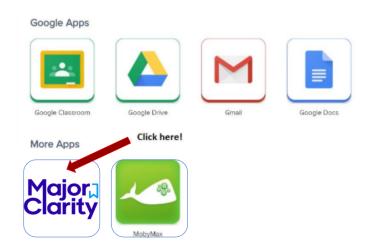

3. Once logged in, click on the MajorClarity icon:

4. That's it! When finished, be sure to log out of BOTH Clever and MajorClarity