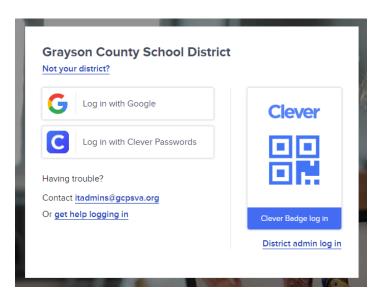

## **Student Sign-In Instructions:**

- 1. Go to <a href="https://clever.com/in/grayson-co-school-district">https://clever.com/in/grayson-co-school-district</a>
- 2. Click the 'Log in with Clever Passwords' option:

3. Once logged in, click on the MajorClarity icon:

4. That's it! When finished, be sure to log out of BOTH Clever and MajorClarity